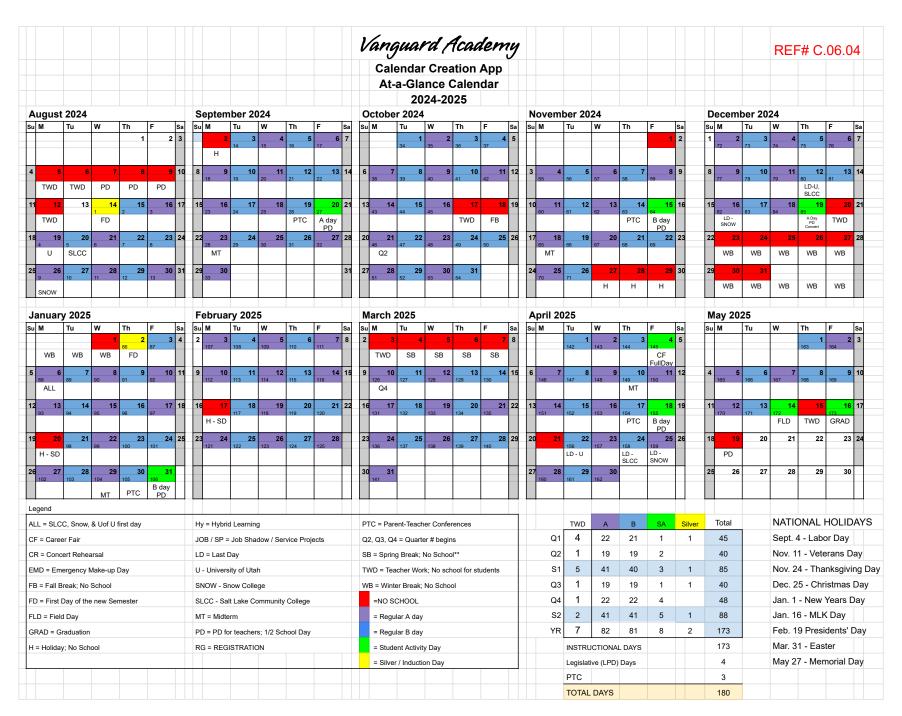

C.06.04 2024-2025 Calendar B.01 Summary Cal

C.06.04 2024-2025 Calendar August

|        | August 2024                                  |                                                                     |                                                     |                                                |                                   |                                  |  |  |  |
|--------|----------------------------------------------|---------------------------------------------------------------------|-----------------------------------------------------|------------------------------------------------|-----------------------------------|----------------------------------|--|--|--|
| SUNDAY | MONDAY                                       | TUESDAY                                                             | WEDNESDAY                                           | THURSDAY                                       | FRIDAY                            | SATURDAY                         |  |  |  |
| 28     | 29                                           | 30                                                                  | 31                                                  | 1                                              | 2                                 | 3                                |  |  |  |
|        |                                              |                                                                     |                                                     | Admin Retreat<br>Registration Packet Due       | Admin Retreat                     |                                  |  |  |  |
| 4      | 5                                            | 6                                                                   | 7                                                   | 8                                              | 9                                 | 10                               |  |  |  |
|        | TWD - Canvas Setup                           | TWD - Classroom Setup<br>Day                                        | PD Required Trainings<br>Late Start                 | PD Required Trainings                          | PD Required Trainings             |                                  |  |  |  |
|        |                                              | Back to School Night<br>Academic Advisor<br>Required Attendance [1] |                                                     |                                                |                                   |                                  |  |  |  |
| 11     |                                              | 13                                                                  | 14                                                  | 15                                             | 16                                | 17                               |  |  |  |
|        | TWD - Dress Rehearsal<br>Required Attendance | No School                                                           | Silver Day / Induction<br>Welcome Assembly<br>@ 8AM | First B-Day Picture Day  Last Day to apply for | First A-Day                       |                                  |  |  |  |
|        |                                              |                                                                     |                                                     | SLCC Off Campus<br>EE Courses                  |                                   |                                  |  |  |  |
| 18     | 19                                           | 20                                                                  | 21                                                  | 22                                             | 23                                | 24                               |  |  |  |
|        |                                              | SLCC Classes Begin                                                  |                                                     |                                                | Fire Drill                        |                                  |  |  |  |
|        | Snow Classes Begin<br>U of U Classes Begin   | Last day to request SLCC off-campus CE Courses                      |                                                     |                                                | Last day to add<br>U of U classes | Cross Country<br>Fun-Run 8:30 am |  |  |  |
| 25     | 26                                           | 27                                                                  | 28                                                  | 29                                             | 30                                | 31                               |  |  |  |
|        | 7th Student Gov                              |                                                                     | Last day to add                                     |                                                |                                   |                                  |  |  |  |
|        | registration open                            |                                                                     | CE@SLCC classes                                     |                                                |                                   |                                  |  |  |  |
|        |                                              | Beginning of y                                                      | rear Interim Testing EL                             | A, SCI, MATH                                   |                                   |                                  |  |  |  |

C.06.04 2024-2025 Calendar September

|                  | September 2024                                     |                                                                                        |                                             |                                             |                                                                                                               |          |  |  |  |
|------------------|----------------------------------------------------|----------------------------------------------------------------------------------------|---------------------------------------------|---------------------------------------------|---------------------------------------------------------------------------------------------------------------|----------|--|--|--|
| SUNDAY           | MONDAY                                             | TUESDAY                                                                                | WEDNESDAY                                   | THURSDAY                                    | FRIDAY                                                                                                        | SATURDAY |  |  |  |
| 1                | 2                                                  | 3                                                                                      | 4                                           | 5                                           | 6                                                                                                             | 7        |  |  |  |
|                  | Labor Day<br>NO SCHOOL                             |                                                                                        |                                             |                                             | U of U Tuition Due<br>& last day to add/drop<br>U of U classes<br>7th Student Government<br>Application's Due |          |  |  |  |
| 8                | 9                                                  | 10                                                                                     | 11                                          | 12                                          | 13                                                                                                            | 14       |  |  |  |
|                  | Last Day to change Student<br>Government Positions | Last Day to Add/Drop for SLCC @ VANG & Snow College classes Student Government Meeting | SLCC Tuition Due                            |                                             | Patriot Spirit Day<br>& Assembly<br>11:00 - 12:00                                                             |          |  |  |  |
| 15               |                                                    | 17                                                                                     | 18                                          | 19                                          | 20                                                                                                            | 21       |  |  |  |
| Grandparents Day | Patriot Day                                        | Last day to drop                                                                       |                                             | PTC #1 4:00 PM - 7:00 PM Student Government | A-day<br>School out at 12:30<br>Professional Development                                                      |          |  |  |  |
|                  |                                                    | CE@SLCC classes                                                                        | Student Government<br>7th Primary Elections | 7th Primary Elections                       | Finalists Announced                                                                                           |          |  |  |  |
| 22               | 23                                                 | 24                                                                                     | ·                                           | 26                                          | 27                                                                                                            | 28       |  |  |  |
| Constitution Day | Midterm Q1                                         | Stem Fest                                                                              | Stem Fest                                   |                                             |                                                                                                               |          |  |  |  |
| 29               | 30                                                 | 1                                                                                      | 2                                           | 3                                           | 4                                                                                                             | 5        |  |  |  |
| 6                | 7                                                  | FCCLA Fall<br>Leadership Conference                                                    | 9                                           | 10                                          | 11                                                                                                            | 12       |  |  |  |
|                  |                                                    |                                                                                        |                                             |                                             |                                                                                                               |          |  |  |  |

C.06.04 2024-2025 Calendar October

|        | October 2024              |                                                |                            |                                                                  |                                                                                                                                    |              |  |  |
|--------|---------------------------|------------------------------------------------|----------------------------|------------------------------------------------------------------|------------------------------------------------------------------------------------------------------------------------------------|--------------|--|--|
| SUNDAY | MONDAY                    | TUESDAY                                        | WEDNESDAY                  | THURSDAY                                                         | FRIDAY                                                                                                                             | SATURDAY     |  |  |
| 29     | 30                        | 1                                              | 2                          | 3                                                                | 4                                                                                                                                  | 5            |  |  |
|        |                           | Picture Retake                                 |                            |                                                                  |                                                                                                                                    |              |  |  |
|        |                           | C                                              | <br>ollege Week October 2- | College Night                                                    |                                                                                                                                    |              |  |  |
| 6      | 7                         | 8                                              | 9                          |                                                                  | 11                                                                                                                                 | 12           |  |  |
|        | Final Election Videos Due | 0                                              | 7th Final Elections        | Choral Concert 6:30 7th Final Elections                          | Fire Drill All 11th English, Science, & Math teachers begin using Schmoop weekly for ACT Prep Student Government Winners Announced | Sweetest Day |  |  |
|        |                           | U of U                                         | Fall Break Octobe          | r 6-13                                                           |                                                                                                                                    |              |  |  |
| 13     | 14                        | 15                                             | 16                         | 17                                                               | 18                                                                                                                                 | 19           |  |  |
|        | Boss's Day                |                                                |                            | Teacher Work Day No School  SLCC & SNOW Fall Break October 19-20 | Fall Break - No School  U of U Last Day to withdraw  SLCC & SNOW Fall Break October 19-20                                          |              |  |  |
| 20     | 21                        | 22                                             | 23                         | 24                                                               | 25                                                                                                                                 | 26           |  |  |
|        | Start of Q2               | Last day to withdraw from EE & CE@SLCC classes |                            |                                                                  | Last day to withdraw from SNOW withdraw                                                                                            |              |  |  |
| 27     | 28                        | 29                                             | 30                         | 31                                                               | 1                                                                                                                                  | 2            |  |  |
| 3      | 4                         | SkillsUSA Fall Leadership<br>Conference        | 6                          | Halloween Spirit Day  SLCC Spring Reg Open                       | 8                                                                                                                                  | Ş            |  |  |
|        |                           |                                                |                            |                                                                  |                                                                                                                                    |              |  |  |

C.06.04 2024-2025 Calendar November

| November 2024   |                                    |                                                            |                                   |                                                                                                                     |                                                            |               |  |  |
|-----------------|------------------------------------|------------------------------------------------------------|-----------------------------------|---------------------------------------------------------------------------------------------------------------------|------------------------------------------------------------|---------------|--|--|
| SUNDAY          | MONDAY                             | TUESDAY                                                    | WEDNESDAY                         | THURSDAY                                                                                                            | FRIDAY                                                     | SATURDAY      |  |  |
| 27              | 28                                 | 29                                                         | 30                                | 31                                                                                                                  | 1                                                          | 2             |  |  |
|                 |                                    |                                                            |                                   |                                                                                                                     | No School                                                  |               |  |  |
|                 |                                    |                                                            | SLCC Spring<br>Registration Opens |                                                                                                                     | Last day to withdraw from<br>SLCC @ Vanguard CE<br>Courses |               |  |  |
| 3               | 4                                  | 5                                                          | 6                                 | 7                                                                                                                   | 8                                                          | 9             |  |  |
| Daylight Saving |                                    |                                                            |                                   |                                                                                                                     | First Benchmarks<br>completed 7 - 10<br>ELA, MATH, SCI     | Veteran's Day |  |  |
| 10              | 11                                 | 12                                                         | 13                                | 14                                                                                                                  | 15                                                         | 16            |  |  |
|                 |                                    |                                                            |                                   | PTC #2                                                                                                              | B-day<br>School Out at 12:30<br>Professional Development   |               |  |  |
|                 |                                    |                                                            |                                   |                                                                                                                     | Baking Contest                                             |               |  |  |
| 17              | 18                                 | 19                                                         | 20                                | 21                                                                                                                  | 22                                                         | 23            |  |  |
|                 | Midterm Q2                         | Instrumental Concert<br>@6:30 Midvalley<br>Performing Arts |                                   | Musical Theater @ 6:30<br>Vanguard Academy                                                                          |                                                            |               |  |  |
| 24              | 25                                 | 26                                                         | 27                                | 28                                                                                                                  | 29                                                         | 30            |  |  |
| 1               | Spring enrollment opens for U of U | Vanguard Christmas<br>Staff Party<br>7:00pm                | U of U T<br>SLCC T                | hanksgiving Break - No Scho<br>Thanksgiving Break Novemb<br>Thanksgiving Break Novemb<br>Thanksgiving Break Novembe | er <b>27-29</b><br>er 27-29                                | 7             |  |  |
|                 |                                    |                                                            |                                   |                                                                                                                     |                                                            |               |  |  |

C.06.04 2024-2025 Calendar December

| December 2024                                      |                                                           |                             |                                                                                 |                                                                                               |                                                               |                     |  |
|----------------------------------------------------|-----------------------------------------------------------|-----------------------------|---------------------------------------------------------------------------------|-----------------------------------------------------------------------------------------------|---------------------------------------------------------------|---------------------|--|
| SUNDAY                                             | MONDAY                                                    | TUESDAY                     | WEDNESDAY                                                                       | THURSDAY                                                                                      | FRIDAY                                                        | SATURDAY            |  |
| 1                                                  | 2                                                         | 3                           | 4                                                                               |                                                                                               | 6                                                             | 7                   |  |
|                                                    |                                                           |                             | 1st Day of Christmas<br>Decking the Halls and Doors                             | Two Christmas Socks                                                                           | Intent to Return<br>Forms Open<br>Three Carols Dressing       |                     |  |
| 8                                                  | 9                                                         | 10                          | 11                                                                              | 12                                                                                            | 13                                                            | 14                  |  |
|                                                    | Four Letters from Santa's Elves                           |                             | Six Scarves, Ties, and Hats of U Finals wk December 9- CC Finals wk December 7- |                                                                                               | U of U Reading Day<br>SLCC Reading Day<br>Eight Ugly Sweaters | SLCC Weekend Finals |  |
|                                                    |                                                           |                             | OW Finals wk December 10                                                        |                                                                                               |                                                               |                     |  |
| 15                                                 | 16                                                        | 17                          | 18                                                                              | 19                                                                                            | 20                                                            | 21                  |  |
|                                                    | Snow College<br>Last Day of classes<br>Nine Cups of Cocca | Ten Angelic students giving | Eleventh Pipers Piping                                                          | A day 1/2 Day TWD (end of Qtr Packet) Choral Concert @ 5:30 Twelfth Day of Christmas Jannning | TWD - Second Semester Setup                                   |                     |  |
| 22                                                 | 23                                                        | 24                          | 25                                                                              | 26                                                                                            | 27                                                            | 28                  |  |
| WINTER BREAK<br>FOR ALL COLLEGES<br>DEC 16 - JAN 3 | Winter Break                                              | Christmas Eve               | Christmas Day<br>Winter Break                                                   | Winter Break SLCC Grades Due                                                                  | Winter Break                                                  |                     |  |
| 29                                                 | 30                                                        | 31                          | 1                                                                               | 2                                                                                             | 3                                                             | 4                   |  |
| Winter Break                                       | Winter Break                                              | Winter Break                | Winter Break                                                                    | Winter Break                                                                                  | Winter Break                                                  | 11                  |  |

C.06.04 2024-2025 Calendar January

|                  | January 2025                                                   |         |                        |                                                       |                                                  |          |  |  |  |
|------------------|----------------------------------------------------------------|---------|------------------------|-------------------------------------------------------|--------------------------------------------------|----------|--|--|--|
| SUNDAY           | MONDAY                                                         | TUESDAY | WEDNESDAY              | THURSDAY                                              | FRIDAY                                           | SATURDAY |  |  |  |
| 29               | 30                                                             | 31      | 1                      | 2                                                     | 3                                                | 4        |  |  |  |
|                  |                                                                | TWD     | Winter Break           | Start of Q3<br>Induction Day<br>Welcome Back Assembly | Fire Drill                                       |          |  |  |  |
|                  |                                                                |         |                        | Vanguard 2024/2025<br>Enrollment Opens                |                                                  |          |  |  |  |
| 5                |                                                                | 7       | 8                      | 9                                                     | 10                                               | 11       |  |  |  |
|                  | Talent Show sign ups begin                                     |         |                        | Open House for New<br>Student                         | Decade Spirit Day<br>Senior Grad<br>Workshop Day |          |  |  |  |
|                  | U of U Classes Begin                                           | _       | Snow Classes Begin     | Applicants 6:30 PM                                    | Senior Picture                                   |          |  |  |  |
|                  |                                                                |         | Interim Testing ELA, S |                                                       |                                                  |          |  |  |  |
| 12               | 13                                                             | 14      | 15                     | FAFSA Night                                           | 17                                               | 18       |  |  |  |
|                  | SLCC Classes Begin                                             |         |                        | -                                                     |                                                  |          |  |  |  |
| 19               | Civil Rights Day NO SCHOOL Snow Makeup Day  NO COLLEGE CLASSES | 21      | 22                     | 23                                                    | 24 Talent Show Tryouts                           | 25       |  |  |  |
| 26               |                                                                | 28      | 29                     | 30                                                    | 31                                               | 1        |  |  |  |
|                  |                                                                |         | Midterm Q3             | PTC #3                                                | School out at 12:30<br>Professional Development  |          |  |  |  |
| Chinese New Year |                                                                |         |                        |                                                       | Talent Show 6:30 pm<br>Enrollment Window Closes  |          |  |  |  |
| 2                | 3                                                              | A       |                        |                                                       |                                                  | 8        |  |  |  |

C.06.04 2024-2025 Calendar February

|                  | February 2025                                          |         |                                                              |                              |                                                                                                     |          |  |  |  |
|------------------|--------------------------------------------------------|---------|--------------------------------------------------------------|------------------------------|-----------------------------------------------------------------------------------------------------|----------|--|--|--|
| SUNDAY           | MONDAY                                                 | TUESDAY | WEDNESDAY                                                    | THURSDAY                     | FRIDAY                                                                                              | SATURDAY |  |  |  |
| 26               | 27                                                     | 28      | 29                                                           | 30                           | 31                                                                                                  | 1        |  |  |  |
|                  |                                                        |         |                                                              | Read-a-thon Begins<br>PTC #3 | Ground Hog's Day A-Day School out at 12:30 Professional Development UMEA Conference ACTE Conference |          |  |  |  |
| 2                | 3                                                      | 4       | 5                                                            | 6                            | 7                                                                                                   | 8        |  |  |  |
| Ground Hog's Day | Read-a-thon Begins                                     |         |                                                              |                              |                                                                                                     |          |  |  |  |
| 9                |                                                        | 11      | 12                                                           | 13                           |                                                                                                     | 15       |  |  |  |
|                  | Lincoln's B-Day                                        |         |                                                              |                              | Favorite Book Character<br>Spirit Day                                                               |          |  |  |  |
| 16               | 17                                                     | 18      | 19                                                           | 20                           | 21                                                                                                  | 22       |  |  |  |
|                  | Presidents' Day NO SCHOOL SNOW DAY  NO COLLEGE CLASSES |         |                                                              |                              | ACT Practice                                                                                        |          |  |  |  |
| 23               | 24                                                     | 25      | 26                                                           | 27                           | 28                                                                                                  | 1        |  |  |  |
|                  | Student Government                                     |         | Benchmark deadline all<br>first form given<br>MATH, SCI, ELA |                              | Read-a-Thon Ends                                                                                    |          |  |  |  |
|                  | Registration Opens                                     |         |                                                              |                              | End of Term                                                                                         |          |  |  |  |
| 2                | 3                                                      | 4       | 5                                                            | 6                            | 7                                                                                                   | 8        |  |  |  |

C.06.04 2024-2025 Calendar March

|                                                    | March 2025                                                            |                                   |                                                                                         |                                                    |                                                                                                           |          |  |  |
|----------------------------------------------------|-----------------------------------------------------------------------|-----------------------------------|-----------------------------------------------------------------------------------------|----------------------------------------------------|-----------------------------------------------------------------------------------------------------------|----------|--|--|
| SUNDAY                                             | MONDAY                                                                | TUESDAY                           | WEDNESDAY                                                                               | THURSDAY                                           | FRIDAY                                                                                                    | SATURDAY |  |  |
| 23                                                 | 24                                                                    | 25                                | 26                                                                                      | 27<br>Parent Night Open House<br>/ CE Parent Night | 28                                                                                                        | 1        |  |  |
|                                                    |                                                                       |                                   |                                                                                         |                                                    | U of U W Day                                                                                              |          |  |  |
| 2                                                  | 3                                                                     | 4                                 | 5                                                                                       | 6                                                  | 7                                                                                                         | 8        |  |  |
|                                                    | Teacher Work Day  FBLA State Leadership Conf.  Vanguard Grades Locked |                                   | VANGUARD SI<br>U of U Spring Bro<br>SLCC Spring Bro<br>Snow College Sprin<br>NHD Regior | eak March 10-14<br>g Break March 6-10              |                                                                                                           |          |  |  |
| 9                                                  | 10                                                                    | 11                                | 12                                                                                      | 13                                                 | 14                                                                                                        | 15       |  |  |
| Daylight Savings  Musical Competitions 10th - 30th | Start of Term Q4                                                      | Emergency Drill                   |                                                                                         |                                                    | St. Patrick's<br>Spirit Day<br>Pi Day Challenge<br>During Lunch<br>Student Government<br>Applications Due | ( NHD )  |  |  |
| 16                                                 | St. Patrick's Day                                                     | FCCLA State Leadership Conference | 19                                                                                      | 20 SkillsUSA Competitions                          | 21                                                                                                        | 22       |  |  |
| 23                                                 | 24                                                                    | 25                                | 26                                                                                      | ·                                                  | 28                                                                                                        | 29       |  |  |
|                                                    |                                                                       |                                   |                                                                                         | CE Parent Night<br>6:30 - 7:30                     |                                                                                                           |          |  |  |
| 30                                                 | 31                                                                    | 1                                 |                                                                                         | 3                                                  | 4                                                                                                         | 5        |  |  |
|                                                    |                                                                       |                                   |                                                                                         |                                                    |                                                                                                           |          |  |  |

C.06.04 2024-2025 Calendar April

|                                                                            | April 2025                            |                             |                                                                                                        |                                                                                                       |                                                                    |          |  |  |  |  |
|----------------------------------------------------------------------------|---------------------------------------|-----------------------------|--------------------------------------------------------------------------------------------------------|-------------------------------------------------------------------------------------------------------|--------------------------------------------------------------------|----------|--|--|--|--|
| SUNDAY                                                                     | MONDAY                                | TUESDAY                     | WEDNESDAY                                                                                              | THURSDAY                                                                                              | FRIDAY                                                             | SATURDAY |  |  |  |  |
| 30                                                                         | 31                                    | 1                           | 2                                                                                                      | 3                                                                                                     | 4                                                                  | 5        |  |  |  |  |
|                                                                            |                                       | ACT Testing Dates           | ACT Testing Dates                                                                                      |                                                                                                       | A day<br>Career Fair<br>Full Day                                   |          |  |  |  |  |
| 6                                                                          | 7                                     | 8                           | 9                                                                                                      | 10                                                                                                    | 11                                                                 | 12       |  |  |  |  |
|                                                                            |                                       |                             |                                                                                                        | Midterm Q4<br>Student Government<br>Primaries<br>Musical Theater<br>Play 6:30pm                       | Student Government<br>Primaries                                    |          |  |  |  |  |
| 13                                                                         | 14                                    | 15                          | 16                                                                                                     | 17                                                                                                    | 18                                                                 | 19       |  |  |  |  |
|                                                                            |                                       |                             |                                                                                                        | PTC<br>New Student Orientation                                                                        | A-day School out at 12:30 Professional Development FUN RUN 1:00 pm |          |  |  |  |  |
| 20                                                                         | 21                                    | 22                          | 23                                                                                                     | 24                                                                                                    | 25                                                                 | 26       |  |  |  |  |
| Easter Sunday                                                              | No School - Snow Day                  | U of U<br>Last Day of Class | Student Government Elections Instrumental Concert @ 6:30 Midvalley Performing Arts  U of U Reading Day | Student Government Elections SLCC Last day of Class NHD State Competition 25-26 Choral Concert @ 6:30 | Snow last day of Class<br>SLCC Reading Day                         |          |  |  |  |  |
| 27                                                                         | 28                                    | 29                          | 30                                                                                                     | 1                                                                                                     | 2                                                                  | 3        |  |  |  |  |
|                                                                            |                                       |                             |                                                                                                        |                                                                                                       |                                                                    |          |  |  |  |  |
|                                                                            | End of Year State Testing Grades 7-10 |                             |                                                                                                        |                                                                                                       |                                                                    |          |  |  |  |  |
| SLCC Finals Week April 27 - May 2nd<br>Snow Finals Week April 27 - May 3rd |                                       |                             |                                                                                                        |                                                                                                       |                                                                    |          |  |  |  |  |
| 4                                                                          | 5                                     | 6                           | 7                                                                                                      | 8                                                                                                     | 9                                                                  | 10       |  |  |  |  |
|                                                                            |                                       |                             |                                                                                                        |                                                                                                       |                                                                    |          |  |  |  |  |

C.06.04 2024-2025 Calendar May

|              | May 2025                                                                                                  |                                                                                        |                                                     |                                 |                                                                                                                      |          |  |  |  |
|--------------|-----------------------------------------------------------------------------------------------------------|----------------------------------------------------------------------------------------|-----------------------------------------------------|---------------------------------|----------------------------------------------------------------------------------------------------------------------|----------|--|--|--|
| SUNDAY       | MONDAY                                                                                                    | TUESDAY                                                                                | WEDNESDAY                                           | THURSDAY                        | FRIDAY                                                                                                               | SATURDAY |  |  |  |
| 27           | 28                                                                                                        | 29                                                                                     | 30                                                  | 1                               | 2                                                                                                                    | 3        |  |  |  |
|              |                                                                                                           |                                                                                        |                                                     | U of U Commencement             | U of U Commencement<br>SLCC Commencement<br>Snow Commencement                                                        |          |  |  |  |
|              |                                                                                                           | Off Campus SLCC Fin                                                                    | als Week April 29 - May<br>Finals Week April 29 - M | 2nd (11th-12th grade)<br>ay 3rd |                                                                                                                      |          |  |  |  |
|              |                                                                                                           |                                                                                        | ar State Testing Gr                                 |                                 |                                                                                                                      |          |  |  |  |
| 4            | 5                                                                                                         | 6                                                                                      | 7                                                   | 8                               | 9                                                                                                                    | 10       |  |  |  |
|              |                                                                                                           |                                                                                        |                                                     |                                 |                                                                                                                      |          |  |  |  |
|              |                                                                                                           |                                                                                        | juard SLCC Finals Weel                              |                                 |                                                                                                                      |          |  |  |  |
| 11           | 12                                                                                                        | 13                                                                                     | 14                                                  | 15                              | 16                                                                                                                   | 17       |  |  |  |
| Mother's Day | JR High (Leadership) Battle of the Books/Battle of the Brains U of U Grades Due SLCC Summer Classes Begin | Last Academic B Day  High School (Leadership) Battle of the Books/Battle of the Brains | Yearbook Passed Out<br>Field Day<br>out at 12:30 PM | TWD                             | (7-11) Awards Assembly 8:15<br>Yearbook Signing<br>School Cleanup<br>out at 12:30 PM<br>(Seniors) Graduation<br>5:30 |          |  |  |  |
|              | CE @ Vanguard S                                                                                           | LCC Finals Week May 5-13                                                               | Grades Locked                                       |                                 | 3.30                                                                                                                 |          |  |  |  |
| 18           | 19                                                                                                        | 20                                                                                     | 21                                                  | 22                              | 23                                                                                                                   | 24       |  |  |  |
|              | Professional Development                                                                                  |                                                                                        |                                                     | (                               |                                                                                                                      |          |  |  |  |
| 25           |                                                                                                           | 27                                                                                     | 28                                                  | 29                              | 30                                                                                                                   | 31       |  |  |  |
|              | Memorial Day                                                                                              | 3                                                                                      | 4                                                   | 5                               | 6                                                                                                                    | 7        |  |  |  |
|              |                                                                                                           |                                                                                        |                                                     |                                 |                                                                                                                      |          |  |  |  |