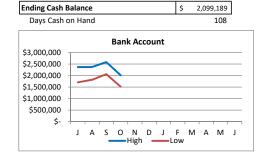

## Financial Summary

as of October 31, 2023

BUDGET REPORT **EXPENSE PIE GRAPH RATIOS** 33.3% through the Year Year-to Date ■ Salaries ■ Benefits ■ Prof & Technical Services ■ Purchased Property Services ■ Other Purchase Services ■Supplies and Materials ■ Property, Equipment ■ Debt Service and Misc 565 565 Enrollment Current Goal Revenue \$ 101,300 \$ -4.3% 3% 1000 Local 37,282 87,800 42.5% **Operating Margin** 3000 State \$ 2,135,604 \$ 6,388,174 \$ 6,424,536 33.2% 4000 Federal 83,987 787,618 787,618 **Debt Service Coverage** 0.91 1.25 \$ 2,256,873 \$ 7,277,092 \$ 7,299,954 **Total Revenue** 30.9% 90 Days Cash on Hand 108 Expenses 20% 100 Salaries 713,954 \$ 3,147,000 \$ 3,147,000 **Building Payment %** 15.3% 432,996 \$ 200 Benefits 120,318 432,996 27.8% **Monthly Revenue to Expenses** 300 Prof & Technical Services 173,082 496,550 \$ 516,050 33.5% 900,000 400 Purchased Property Services 592,315 \$ 1,439,934 \$ 1,470,034 40.3% 800,000 45,668 91,114 500 Other Purchase Services \$ \$ 90,984 50.2% 700,000 600,000 600 Supplies and Materials 360,213 799,965 808,465 44.6% 500,000 341,785 58.5% 700 Property, Equipment 550,289 \$ 584,500 Cash Reserve **Operating Margin** 400,000 800 Debt Service and Misc 6,582 15,462 16,740 \$0-\$300,000 5% 39.3% 300,000 \$ 2,353,916 200,000 \$300,000-\$500,000 4% \$ 6,973,311 \$ 7,066,769 33.3% **Total Expenses** 100,000 \$500,000-and above 3% **Net Income from Operations** (97,043) \$ 303,781 \$ 233,185 -42% S 0 Ν D F M Α M Revenues ■ Expenses Operating Margin -4.3% 4.2% 3.2%