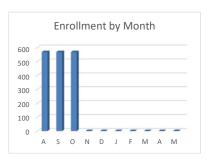

## Financial Summary

as of October 31, 2023

BUDGET REPORT **EXPENSE PIE GRAPH RATIOS** 33.3% through the Year Year-to Date ■ Salaries ■ Benefits ■ Prof & Technical Services ■ Purchased Property Services ■ Other Purchase Services ■Supplies and Materials ■ Property, Equipment ■ Debt Service and Misc 565 565 Enrollment Current Goal Revenue \$ 101,300 \$ -4.3% 3% 1000 Local 37,282 87,800 42.5% **Operating Margin** 3000 State \$ 2,135,604 \$ 6,388,174 \$ 6,424,536 33.2% 4000 Federal 83,987 787,618 787,618 **Debt Service Coverage** 0.91 1.25 \$ 2,256,873 \$ 7,277,092 \$ 7,299,954 **Total Revenue** 30.9% 90 Days Cash on Hand 108 Expenses 20% 100 Salaries 713,954 \$ 3,147,000 \$ 3,147,000 **Building Payment %** 15.3% 432,996 \$ 200 Benefits 120,318 432,996 27.8% **Monthly Revenue to Expenses** 300 Prof & Technical Services 173,082 496,550 \$ 516,050 33.5% 900,000 400 Purchased Property Services 592,315 \$ 1,439,934 \$ 1,470,034 40.3% 800,000 45,668 91,114 500 Other Purchase Services \$ \$ 90,984 50.2% 700,000 600,000 600 Supplies and Materials 360,213 799,965 808,465 44.6% 500,000 341,785 58.5% 700 Property, Equipment 550,289 \$ 584,500 Cash Reserve **Operating Margin** 400,000 800 Debt Service and Misc 6,582 15,462 16,740 \$0-\$300,000 5% 39.3% 300,000 \$ 2,353,916 200,000 \$300,000-\$500,000 4% \$ 6,973,311 \$ 7,066,769 33.3% **Total Expenses** 100,000 \$500,000-and above 3% **Net Income from Operations** (97,043) \$ 303,781 \$ 233,185 -42% S 0 Ν D F M Α M Revenues ■ Expenses Operating Margin -4.3% 4.2% 3.2%

|       | Α   | S   | 0   | Z | D | ٦ | ш | М | А | М |
|-------|-----|-----|-----|---|---|---|---|---|---|---|
| 7     | 108 | 108 | 108 |   |   |   |   |   |   |   |
| 8     | 115 | 115 | 115 |   |   |   |   |   |   |   |
| 9     | 108 | 108 | 108 |   |   |   |   |   |   |   |
| 10    | 92  | 92  | 92  |   |   |   |   |   |   |   |
| 11    | 81  | 81  | 81  |   |   |   |   |   |   |   |
| 12    | 64  | 64  | 64  |   |   |   |   |   |   |   |
|       | 568 | 568 | 568 | 0 | 0 | 0 | 0 | 0 | 0 | 0 |
| Total |     |     |     |   |   |   |   |   |   |   |