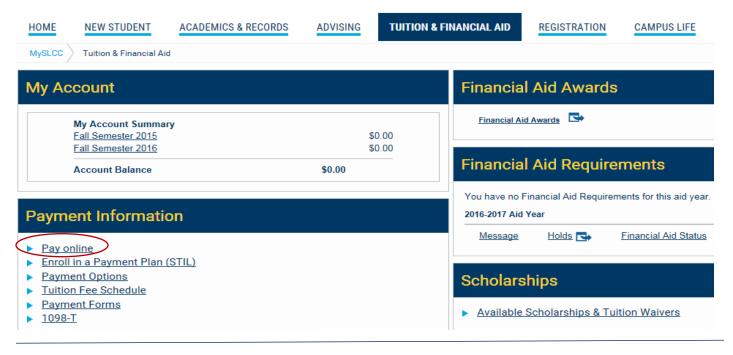

## **MySLCC Tuition Payment Process**

- 1. Sign in at: https://mypage.slcc.edu
- 2. Click **TUITION & FINANCIAL AID** on the top bar:

3. Click **PAY ONLINE** under the Payment Information:

4. Select the **Term** to pay for and **Submit**: