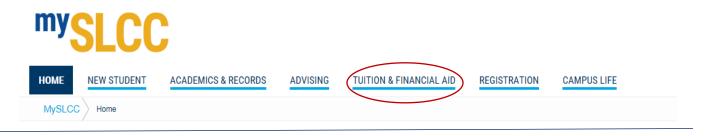

## **MySLCC Tuition Payment Process**

- 1. Sign in at: https://mypage.slcc.edu
- 2. Click **TUITION & FINANCIAL AID** on the top bar:

3. Click **PAY ONLINE** under the Payment Information:

4. Select the **Term** to pay for and **Submit**: