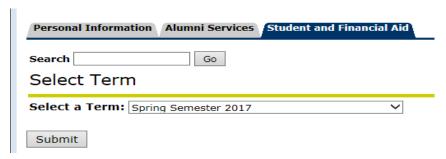

## **MySLCC Tuition Payment Process**

- 1. Sign in at: https://mypage.slcc.edu
- 2. Click **TUITION & FINANCIAL AID** on the top bar:

3. Click **PAY ONLINE** under the Payment Information:

4. Select the **Term** to pay for and **Submit**: