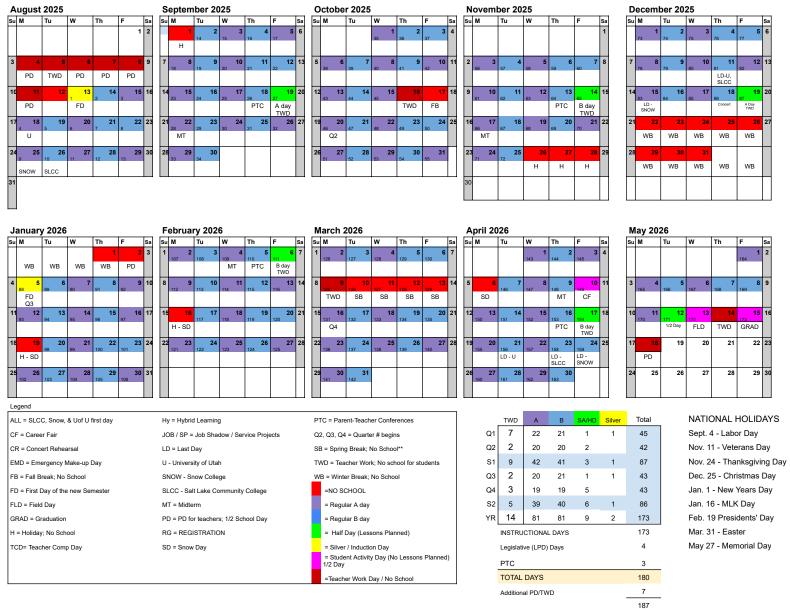

### Calendar Creation App At-a-Glance Calendar 2025-2026

| August 2025 |                                                                                                      |                                                |                                                     |                                                                           |                                                                |          |  |
|-------------|------------------------------------------------------------------------------------------------------|------------------------------------------------|-----------------------------------------------------|---------------------------------------------------------------------------|----------------------------------------------------------------|----------|--|
| SUNDAY      | MONDAY                                                                                               | TUESDAY                                        | WEDNESDAY                                           | THURSDAY                                                                  | FRIDAY                                                         | SATURDAY |  |
| 27          | 28                                                                                                   | 29                                             | 30                                                  | 31<br>Admin Retreat<br>Registration Packet Due                            | 1<br>Admin Retreat                                             | 2        |  |
|             |                                                                                                      |                                                |                                                     |                                                                           | HSUP Application Deadline Fall<br>Semester                     |          |  |
| 3           |                                                                                                      | 5                                              | 6                                                   |                                                                           | 8                                                              | 9        |  |
|             | PD Required Trainings                                                                                | PD Required Trainings                          | PD Required Trainings                               | PD Required Trainings                                                     | PD Required Trainings                                          |          |  |
|             |                                                                                                      | [1]                                            |                                                     |                                                                           |                                                                |          |  |
| 10          | 11                                                                                                   | 12                                             | 13                                                  | 14                                                                        | 15                                                             | 16       |  |
|             | TWD - Classroom Setup Day  Back to School Night  4:30pm-7:30pm  Academic Advisor Required Attendance | No School                                      | Silver Day / Induction<br>Welcome Assembly<br>@ 8AM | First B-Day  Last Day to apply for SLCC Off Campus EE Courses Picture Day | First A-Day                                                    |          |  |
| 17          | 18                                                                                                   | 19                                             | 20                                                  | 21                                                                        | 22                                                             | 23       |  |
|             | U of U Classes Begin                                                                                 | Last day to request SLCC off-campus CE Courses |                                                     |                                                                           | Fire Drill  Last day to add U of U classes                     |          |  |
| 24          | 25                                                                                                   | 26                                             | 27                                                  | 28                                                                        | 29                                                             | 30       |  |
|             |                                                                                                      | Beginning of                                   | year Interim Testing EL                             | A, SCI, MATH                                                              |                                                                |          |  |
|             | 7th Student Gov<br>registration open<br>Snow Classes Begin                                           | SLCC Classes Begin                             |                                                     |                                                                           | U of U Tuition Due<br>& last day to add/drop<br>U of U classes |          |  |
| 31          | 1                                                                                                    | 2                                              | 3                                                   | 4                                                                         | 5                                                              | 6        |  |
|             |                                                                                                      |                                                |                                                     |                                                                           |                                                                |          |  |

August

C.06.04 2025-2026 Calendar App September

#### **SUNDAY MONDAY TUESDAY WEDNESDAY THURSDAY FRIDAY SATURDAY** 2 3 5 4 6 Labor Day NO SCHOOL 7 8 10 12 13 9 11 Patriot Spirit Day Patriot Day & Assembly 11:00 - 12:00 Last Day to Add/Drop for SLCC @ VANG & Snow College classes **SLCC Tuition Due** 14 15 16 17 18 19 20 Grandparents Day Stem Fest Stem Fest PTC #1 A-day 7-8th Grade 7-8th Grade 4:00 PM - 7:00 PM School out at 12:30 TWD Student Government Last day to drop Student Government CE@SLCC classes 7th Primary Elections 7th Primary Elections 21 22 23 26 27 24 25 Constitution Day Midterm Q1 Student Government Student Government 7th Final Elections 7th Final Elections 28 29 30 FCCLA Fall Leadership Conference

October

| October 2025 |             |                                                                                                                          |                                               |                                           |                                                                                                |              |  |  |
|--------------|-------------|--------------------------------------------------------------------------------------------------------------------------|-----------------------------------------------|-------------------------------------------|------------------------------------------------------------------------------------------------|--------------|--|--|
| SUNDAY       | MONDAY      | TUESDAY                                                                                                                  | WEDNESDAY                                     | THURSDAY                                  | FRIDAY                                                                                         | SATURDAY     |  |  |
| 28           | 29          |                                                                                                                          | 1 Choral Concert 6:30 College Week October 2- | College Night Advisor Attendance Required | 3                                                                                              | 4            |  |  |
| 5            | 6           | 7                                                                                                                        | 8                                             | 9                                         | 10                                                                                             | 11           |  |  |
|              |             |                                                                                                                          |                                               |                                           | Fire Drill  All 11th English, Science, & Math teachers begin using Schmoop weekly for ACT Prep | Sweetest Day |  |  |
|              |             |                                                                                                                          | Fall Break Octobe                             |                                           |                                                                                                |              |  |  |
| 12           | Boss's Day  | 14                                                                                                                       | End of Q1                                     | Teacher Work Day<br>No School             | Fall Break - No School  U of U Last Day to withdraw SLCC & SNOW Fall Break October 19-20       | 18           |  |  |
| 19           | Start of Q2 | 21                                                                                                                       | 22                                            | 23                                        | Last day to withdraw from SNOW                                                                 | 25           |  |  |
| 26           | 27          | SkillsUSA Fall Leadership<br>Conference (look up the<br>conference)<br>Last day to withdraw from<br>EE & CE@SLCC classes | 29                                            | 30                                        | 31<br>Halloween Spirit Day                                                                     | 8            |  |  |

November

|                      | November 2025                      |                                             |                                   |                               |                                                            |          |  |  |  |
|----------------------|------------------------------------|---------------------------------------------|-----------------------------------|-------------------------------|------------------------------------------------------------|----------|--|--|--|
| SUNDAY               | MONDAY                             | TUESDAY                                     | WEDNESDAY                         | THURSDAY                      | FRIDAY                                                     | SATURDAY |  |  |  |
| 26                   | 27                                 | 28                                          | 29                                | 30                            | 31<br>No School                                            | 1        |  |  |  |
|                      |                                    |                                             | SLCC Spring<br>Registration Opens |                               | Last day to withdraw from<br>SLCC @ Vanguard CE<br>Courses |          |  |  |  |
| 2<br>Daylight Saving | 3                                  | 4                                           | 5                                 | 6                             | First Benchmarks<br>completed 7 - 10<br>ELA, MATH, SCI     | 8        |  |  |  |
| 9                    | 10                                 | Veteran's Day                               | 12                                | 13<br>PTC #2                  | B-day School Out at 12:30 TWD  Baking Contest              | 15       |  |  |  |
| 16                   | Midterm Q2                         | 18                                          | 19                                | Instrumental Concert<br>@6:30 |                                                            | 22       |  |  |  |
| 23                   | Spring enrollment opens for U of U | Vanguard Christmas<br>Staff Party<br>7:00pm | U of U T<br>SLCC T                |                               | er <b>26-29</b><br>er 26-29                                | 29       |  |  |  |
| 30                   |                                    | 2                                           | 3                                 | 4                             | 5                                                          | 6        |  |  |  |

C.06.04 2025-2026 Calendar App December

| December 2025                      |                                     |                      |                               |                                                    |                                                          |                     |  |  |
|------------------------------------|-------------------------------------|----------------------|-------------------------------|----------------------------------------------------|----------------------------------------------------------|---------------------|--|--|
| SUNDAY                             | MONDAY                              | TUESDAY              | WEDNESDAY                     | THURSDAY                                           | FRIDAY                                                   | SATURDAY            |  |  |
| 30                                 | 1                                   | 2                    |                               | 4                                                  | 5                                                        | 6                   |  |  |
|                                    |                                     |                      |                               | Musical Theater @ 6:30<br>Vanguard Academy         | Intent to Return<br>Forms Open<br>U of U Reading Day     |                     |  |  |
| 7                                  | 8                                   | 9                    | 10                            | 11                                                 | 12                                                       | 13                  |  |  |
|                                    |                                     |                      |                               | U of U Last Day of class<br>SLCC Last Day of class | SLCC Reading Day                                         | SLCC Weekend Finals |  |  |
|                                    | U of U Finals                       | wk December 8-12 SLC | CC Finals wk December 13-     | 18 SNOW Finals wk Dec                              | ember ??-??                                              |                     |  |  |
| 14                                 | 15                                  | 16                   | 17                            | 18                                                 | 19                                                       | 20                  |  |  |
|                                    | Snow College<br>Last Day of classes |                      |                               |                                                    | End of Q2<br>(1/2 Day TWD<br>end of Qtr Packet)<br>A Day |                     |  |  |
|                                    | Last Day of Gasses                  |                      |                               | Choral Concert @ 6:30                              |                                                          |                     |  |  |
|                                    | U of U Finals                       | wk December 8-12 SLC | CC Finals wk December 13-     |                                                    | ember ??-??                                              |                     |  |  |
| 21                                 | 22                                  | 23                   | 24                            | 25                                                 | 26                                                       | 27                  |  |  |
| WINTER BREAK                       | Winter Break                        | Christmas Eve        | Christmas Day<br>Winter Break | Winter Break                                       | Winter Break                                             |                     |  |  |
| FOR ALL COLLEGES<br>DEC 16 - JAN 3 | U of U Grades Due                   |                      |                               | SLCC Grades Due                                    |                                                          |                     |  |  |
| 28                                 |                                     | 30                   | 31                            | 1                                                  | 2                                                        | 3                   |  |  |
| Winter Break                       | Winter Break                        | Winter Break         | Winter Break                  | Winter Break                                       | Winter Break                                             |                     |  |  |
|                                    |                                     |                      |                               |                                                    |                                                          |                     |  |  |
| New Year's Eve                     |                                     | 0                    | (                             | o                                                  | 5                                                        | 2                   |  |  |
|                                    |                                     |                      |                               |                                                    |                                                          |                     |  |  |

C.06.04 2025-2026 Calendar App January

|                  | January 2026                                                                                    |                           |                        |                                                     |                                                  |          |  |  |
|------------------|-------------------------------------------------------------------------------------------------|---------------------------|------------------------|-----------------------------------------------------|--------------------------------------------------|----------|--|--|
| SUNDAY           | MONDAY                                                                                          | TUESDAY                   | WEDNESDAY              | THURSDAY                                            | FRIDAY                                           | SATURDAY |  |  |
| 28               | 29                                                                                              | 30<br>TWD                 | 31<br>Winter Break     | 1  HSUP Application Deadline                        | PD Training                                      | 3        |  |  |
| 4                | 5                                                                                               | 6                         | 7                      | 8                                                   | 9                                                | 10       |  |  |
|                  | Start of Q3<br>Induction Day<br>Welcome Back Assembly<br>Vanguard 2024/2025<br>Enrollment Opens | Talent Show signups begin |                        | Open House for New<br>Student<br>Applicants 6:30 PM | Senior Grad<br>Workshop Day<br>Graduates Picture |          |  |  |
|                  |                                                                                                 |                           | Interim Testing ELA, S |                                                     |                                                  |          |  |  |
| 11               | 12                                                                                              | 13                        | 14                     | 15                                                  | 16                                               | 17       |  |  |
| 18               | SLCC Classes Begin                                                                              | 20                        | 21                     | FAFSA Night Academic Advisor required attendance    | 23                                               | 24       |  |  |
| 10               | Civil Rights Day NO SCHOOL  NO COLLEGE CLASSES                                                  | 20                        | 21                     | 22                                                  | Talent Show Tryouts                              | 24       |  |  |
| 25               | 26                                                                                              | 27                        | 28                     | 29                                                  | 30                                               | 31       |  |  |
| Chinese New Year | 9                                                                                               | 3                         | Δ.                     | 5                                                   | 6                                                | 7        |  |  |
|                  |                                                                                                 |                           |                        |                                                     |                                                  |          |  |  |

| February 2026 |                                              |         |            |                 |                                                              |          |  |  |
|---------------|----------------------------------------------|---------|------------|-----------------|--------------------------------------------------------------|----------|--|--|
| SUNDAY        | MONDAY                                       | TUESDAY | WEDNESDAY  | THURSDAY        | FRIDAY                                                       | SATURDAY |  |  |
| 1             | 2                                            | 3       | 4          | 5               | 6                                                            | 7        |  |  |
|               | Read-a-thon Begins                           |         | Midterm Q3 | PTC #3          | B-Day<br>Decade Spirit Day<br>School out at 12:30<br>1/2 TWD | '        |  |  |
|               | Groundhog's Day                              |         |            |                 | Talent Show                                                  |          |  |  |
| 8             | 9                                            | 10      | 11         | 12              | 13                                                           | 14       |  |  |
|               |                                              |         |            | Lincoln's B-Day |                                                              |          |  |  |
| 15            |                                              | 17      | 18         | 19              | 20                                                           | 21       |  |  |
|               | Presidents' Day NO SCHOOL NO COLLEGE CLASSES |         |            |                 | ACT Practice                                                 |          |  |  |
| 22            | 23                                           | 24      | 25         | 26              | 27                                                           | 28       |  |  |
|               |                                              |         |            |                 | Favorite Book Character<br>Spirit Day                        |          |  |  |
| 1             | 2<br>Student Government                      | 3       |            | 5               | 6<br>Read-a-Thon Ends                                        | 7        |  |  |
| 0             | Registration Opens                           | 40      | 44         | 40              | End of Term                                                  | 4.4      |  |  |
| 0             | 9                                            | 10      |            |                 |                                                              | 14       |  |  |

| March 2026                             |                                      |                                      |                           |                                                                                                     |                                        |                       |  |  |
|----------------------------------------|--------------------------------------|--------------------------------------|---------------------------|-----------------------------------------------------------------------------------------------------|----------------------------------------|-----------------------|--|--|
| SUNDAY                                 | MONDAY                               | TUESDAY                              | WEDNESDAY                 | THURSDAY                                                                                            | FRIDAY                                 | SATURDAY              |  |  |
| 1                                      | 2                                    | 3                                    | 4                         | 5                                                                                                   | 6                                      | 7                     |  |  |
|                                        |                                      |                                      | College Spring Break Marc | h 3-7                                                                                               |                                        | NHD Regionals March 7 |  |  |
|                                        | Student Government<br>Elections Open |                                      |                           | Parent Night Open House / CE Parent Night 6:30pm (Parent's of newly entering CE, Academic Advisors) | Vanguard Grades Locked<br>End of Q3    |                       |  |  |
| 8                                      | 9                                    | 10                                   | 11                        | 12                                                                                                  | 13                                     | 14                    |  |  |
| !                                      |                                      | U of U                               | J Spring Break March 7-15 | SLCC Spring Break March                                                                             | 9-14                                   |                       |  |  |
| Daylight Savings  Musical Competitions |                                      |                                      |                           |                                                                                                     |                                        |                       |  |  |
| 10th - 30th                            |                                      | V.                                   | and Carina Dua            | de.                                                                                                 |                                        |                       |  |  |
|                                        | TWD                                  |                                      | anguard Spring Brea       |                                                                                                     | U of U W Day                           |                       |  |  |
| 15                                     | 16                                   | 17                                   | 18                        | 19                                                                                                  | 20                                     | 21                    |  |  |
|                                        | Start of Term Q4                     | St. Patrick's Day                    |                           |                                                                                                     | St. Patrick's<br>Spirit Day            |                       |  |  |
|                                        |                                      | Emergency Drill                      |                           |                                                                                                     | орин Бау                               |                       |  |  |
|                                        |                                      |                                      |                           |                                                                                                     | Student Government<br>Applications Due |                       |  |  |
| 22                                     | 23                                   | 24                                   | 25                        | 26                                                                                                  | 27                                     | 28                    |  |  |
|                                        |                                      | FCCLA State Leadership<br>Conference |                           | SkillsUSA Competitions                                                                              |                                        |                       |  |  |
| 29                                     | 30                                   | 31                                   | 1                         | 2                                                                                                   | 3                                      | 4                     |  |  |
|                                        |                                      |                                      |                           |                                                                                                     |                                        |                       |  |  |
| 5                                      | 6                                    | 7                                    | 8                         | 9                                                                                                   | 10                                     | 11                    |  |  |
|                                        |                                      |                                      |                           |                                                                                                     |                                        |                       |  |  |
|                                        |                                      |                                      |                           |                                                                                                     |                                        |                       |  |  |

# April 2026

| April 2020    |           |                          |                        |                                                                |                              |          |  |  |
|---------------|-----------|--------------------------|------------------------|----------------------------------------------------------------|------------------------------|----------|--|--|
| SUNDAY        | MONDAY    | TUESDAY                  | WEDNESDAY              | THURSDAY                                                       | FRIDAY                       | SATURDAY |  |  |
|               |           |                          | 1                      | 2                                                              | 3                            | 4        |  |  |
|               |           |                          |                        |                                                                |                              |          |  |  |
|               |           |                          |                        |                                                                |                              |          |  |  |
|               |           |                          |                        |                                                                |                              |          |  |  |
|               |           |                          |                        |                                                                | Student Government           |          |  |  |
|               |           |                          |                        | Student Government<br>Primaries                                | Primaries                    |          |  |  |
| 5             | 6         | 7                        | 8                      | 9                                                              | 10                           | 11       |  |  |
| Easter Sunday | No School |                          | ACT Testing Dates      | ACT Testing Dates                                              | 1/2 Day Career Fair          |          |  |  |
|               |           |                          | Not Confirmed          | Not Confirmed                                                  | out at 12:30 PM              |          |  |  |
|               |           |                          |                        |                                                                |                              |          |  |  |
|               |           |                          |                        |                                                                |                              |          |  |  |
|               |           |                          |                        |                                                                |                              |          |  |  |
| 12            | 13        | 14                       | 15                     | 16                                                             | 17                           | 18       |  |  |
|               |           |                          |                        | Midterm Q4                                                     | B-day                        |          |  |  |
|               |           |                          |                        |                                                                | School out at 12:30<br>TWD   |          |  |  |
|               |           |                          |                        | PTC #4                                                         | FUN RUN 1:00 pm              |          |  |  |
|               |           |                          |                        | New Student Orientation 6:30pm<br>Student Government Elections | Student Government Elections |          |  |  |
| 19            | 20        | 21                       | 22                     | 23                                                             | 24                           | 25       |  |  |
|               |           |                          |                        |                                                                |                              |          |  |  |
|               |           |                          |                        |                                                                |                              |          |  |  |
|               |           |                          |                        |                                                                |                              |          |  |  |
|               |           | U of U Last Day of Class |                        |                                                                |                              |          |  |  |
| 26            | 27        | ·                        | 20                     | 30                                                             |                              |          |  |  |
| 20            | 27        | 28                       | 29                     | 30                                                             |                              |          |  |  |
|               |           |                          | 7th-10th State Testing |                                                                |                              |          |  |  |
|               |           |                          |                        |                                                                |                              |          |  |  |
|               |           |                          |                        | SLCC Last day of Class                                         |                              |          |  |  |
|               |           |                          |                        | NHD State Competition 25-26                                    |                              |          |  |  |
|               |           |                          | U of U Reading Day     | U of U Commencement                                            |                              |          |  |  |

| May 2026     |    |                                                                                                |                                                                      |                                                     |                         |                                                                                           |          |  |
|--------------|----|------------------------------------------------------------------------------------------------|----------------------------------------------------------------------|-----------------------------------------------------|-------------------------|-------------------------------------------------------------------------------------------|----------|--|
| SUNDAY       |    | MONDAY                                                                                         | TUESDAY                                                              | WEDNESDAY                                           | THURSDAY                | FRIDAY                                                                                    | SATURDAY |  |
|              |    |                                                                                                |                                                                      |                                                     |                         | 1 HSUP Application Deadline for Summer                                                    | 2        |  |
|              |    |                                                                                                |                                                                      |                                                     |                         | Snow last day of Class<br>SLCC Reading Day<br>U of U Commencement                         |          |  |
|              |    |                                                                                                | End of Year St                                                       | tate Testing Grades Apı                             | ril 27 - May 1st        |                                                                                           |          |  |
|              | 3  | 4                                                                                              | 5                                                                    | 6                                                   | 7                       | 8                                                                                         | 9        |  |
|              |    |                                                                                                |                                                                      | Student Government<br>Elections                     |                         |                                                                                           |          |  |
|              |    | 01.00 E. 1 M                                                                                   | (                                                                    |                                                     | SLCC Last Day of Class  | SLCC Commencement Snow Commencement                                                       |          |  |
|              | 9  | · · · · · · · · · · · · · · · · · · ·                                                          | eek May 2nd - 7th (11th-12th) 12                                     |                                                     | eek ??? CE @ Vanguard S | 15                                                                                        | 10       |  |
|              | 9  | Last Academic A Day"  Musical Theater Play 6:30pm" U of U Grades Due SLCC Summer Classes Begin | Last Academic B Day End of Q4 out at 12:30 PM  Choral Concert @ 6:30 | Yearbook Passed Out<br>Field Day<br>out at 12:30 PM | TWD                     | (7-11) Scholarship Ceremony 8:15<br>Yearbook Signing<br>School Cleanup<br>out at 12:30 PM | 16       |  |
|              |    |                                                                                                |                                                                      | guard SLCC Finals Weel                              | May 5 12                | (Seniors) Graduation 5:30                                                                 |          |  |
|              | 16 | 18                                                                                             | 19                                                                   | 20                                                  | 21                      | 22                                                                                        | 23       |  |
| Mother's Day | 10 | 10                                                                                             | 13                                                                   | 20                                                  | 21                      |                                                                                           | 25       |  |
|              |    | Professional Development                                                                       |                                                                      |                                                     |                         |                                                                                           |          |  |
|              | 23 | 25                                                                                             | 26                                                                   | 27                                                  | 28                      | 29                                                                                        | 30       |  |
|              |    |                                                                                                |                                                                      |                                                     | (                       |                                                                                           |          |  |