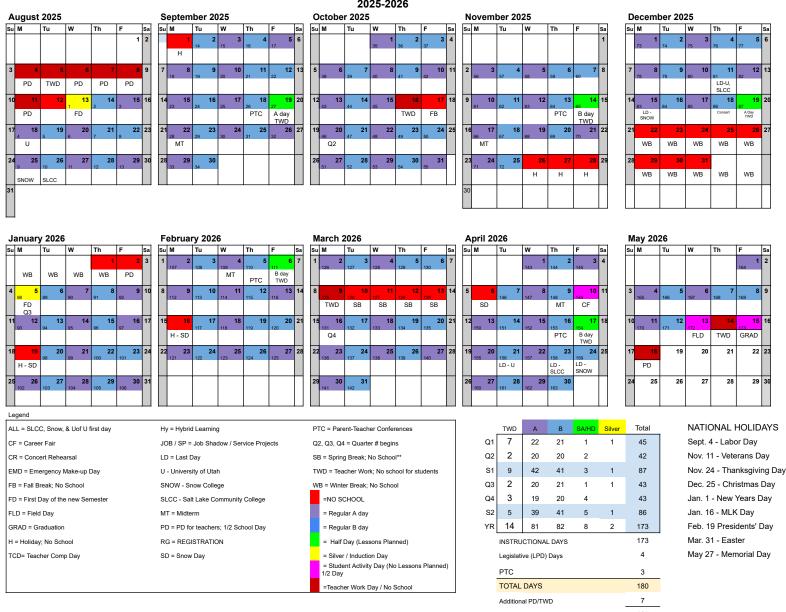

### Vanguard Academy

### Calendar Creation App At-a-Glance Calendar 2025-2026

|        | August 2025                                                |                                                                 |                                                     |                                                        |                                                                |                 |  |  |
|--------|------------------------------------------------------------|-----------------------------------------------------------------|-----------------------------------------------------|--------------------------------------------------------|----------------------------------------------------------------|-----------------|--|--|
| SUNDAY | MONDAY                                                     | TUESDAY                                                         | WEDNESDAY                                           | THURSDAY                                               | FRIDAY                                                         | SATURDAY        |  |  |
| 27     | 28                                                         | 29                                                              | 30                                                  | 31<br>Admin Retreat<br>Registration Packet Due         | 1<br>Admin Retreat                                             | 2               |  |  |
|        |                                                            |                                                                 |                                                     |                                                        | HSUP Application Deadline Fall<br>Semester                     |                 |  |  |
| 3      |                                                            | 5                                                               | 6                                                   |                                                        | 8                                                              | 9               |  |  |
|        | PD Required Trainings                                      | TWD - Classroom Setup<br>Day                                    | PD Required Trainings<br>Late Start                 | PD Required Trainings                                  | PD Required Trainings                                          |                 |  |  |
|        |                                                            | Back to School Night<br>Academic Advisor<br>Required Attendance |                                                     |                                                        |                                                                |                 |  |  |
| 10     | 11                                                         | 12                                                              | 13                                                  | 14                                                     | 15                                                             | 16              |  |  |
|        | PD Required Trainings                                      | No School                                                       | Silver Day / Induction<br>Welcome Assembly<br>@ 8AM | First B-Day                                            | First A-Day                                                    |                 |  |  |
|        |                                                            |                                                                 | Picture Day                                         | Last Day to apply for<br>SLCC Off Campus<br>EE Courses |                                                                |                 |  |  |
| 17     | 18                                                         | 19                                                              | 20                                                  | 21                                                     | 22                                                             | 23              |  |  |
|        |                                                            |                                                                 |                                                     |                                                        | Fire Drill                                                     |                 |  |  |
|        |                                                            | Last day to request SLCC                                        |                                                     |                                                        | Last day to add                                                | Cross Country   |  |  |
| 0.4    | U of U Classes Begin                                       | off-campus CE Courses                                           | 07                                                  | 20                                                     | U of U classes                                                 | Fun-Run 8:30 am |  |  |
| 24     | 25                                                         | 26                                                              | 27<br>year Interim Testing EL                       | 28 A SCI MATH                                          | 29                                                             | 30              |  |  |
|        |                                                            | beginning of                                                    | year mieriin resinig EL                             | A, SCI, MAI II                                         |                                                                |                 |  |  |
|        | 7th Student Gov<br>registration open<br>Snow Classes Begin | SLCC Classes Begin                                              |                                                     |                                                        | U of U Tuition Due<br>& last day to add/drop<br>U of U classes |                 |  |  |
| 31     | 1                                                          | 2                                                               |                                                     | 4                                                      | 5                                                              | 6               |  |  |
|        |                                                            |                                                                 |                                                     |                                                        |                                                                |                 |  |  |
|        |                                                            |                                                                 |                                                     |                                                        |                                                                |                 |  |  |
| L      | l .                                                        |                                                                 |                                                     | I .                                                    |                                                                |                 |  |  |

C.06.04 2025-2026 Calendar App September

## September 2025

| SUNDAY           | MONDAY                 | TUESDAY                                                     | WEDNESDAY                                | THURSDAY                                     | FRIDAY                                            | SATURDAY |
|------------------|------------------------|-------------------------------------------------------------|------------------------------------------|----------------------------------------------|---------------------------------------------------|----------|
| 31               | Labor Day<br>NO SCHOOL | 1                                                           | 2 3                                      |                                              | 5                                                 | 6        |
| 7                |                        | 8                                                           | 9 10                                     | 11                                           | 12                                                | 13       |
|                  |                        | Last Day to Add/Drop<br>SLCC @ VANG & Sn<br>College classes | now                                      |                                              | Patriot Spirit Day<br>& Assembly<br>11:00 - 12:00 |          |
| 14               |                        | 15                                                          | 16 17                                    | 18                                           | 19                                                | 20       |
| Grandparents Day | Patriot Day            | Stem Fest<br>7-8th Grade<br>Last day to drop                | Stem Fest 7-8th Grade Student Government | PTC #1 4:00 PM - 7:00 PM  Student Government | A-day<br>School out at 12:30<br>TWD               |          |
|                  |                        | CE@SLCC classes                                             |                                          | 7th Primary Elections                        |                                                   |          |
| Constitution Day | Midterm Q1             | 22                                                          | 23 24 Student Government                 | Student Government                           | 26                                                | 27       |
|                  |                        |                                                             | 7th Final Elections                      | 7th Final Elections                          |                                                   |          |
| 28               |                        | FCCLA Fall<br>Leadership Conferen                           | nce                                      | 2                                            |                                                   | 4        |

| October 2025 |             |                                                                                                                          |                         |                               |                                                                      |              |  |  |
|--------------|-------------|--------------------------------------------------------------------------------------------------------------------------|-------------------------|-------------------------------|----------------------------------------------------------------------|--------------|--|--|
| SUNDAY       | MONDAY      | TUESDAY                                                                                                                  | WEDNESDAY               | THURSDAY                      | FRIDAY                                                               | SATURDAY     |  |  |
| 28           |             | 29<br>Picture Re-take                                                                                                    | 1                       |                               |                                                                      | 4            |  |  |
|              |             | FBLA Fall Leadership                                                                                                     | Choral Concert 6:30     | College Night                 |                                                                      |              |  |  |
|              |             | Conterence                                                                                                               | College Week October 2- | Advisor Attendance Required   |                                                                      |              |  |  |
| 5            |             | 6 7                                                                                                                      |                         |                               | 10                                                                   | 11           |  |  |
|              |             |                                                                                                                          |                         |                               | Fire Drill                                                           | Sweetest Day |  |  |
|              |             |                                                                                                                          |                         |                               | All 11th English, Science,<br>& Math teachers<br>begin using Schmoop |              |  |  |
|              |             |                                                                                                                          |                         | 1.40                          | weekly for ACT Prep                                                  |              |  |  |
|              |             |                                                                                                                          | U Fall Break Octobe     |                               |                                                                      |              |  |  |
| 12           | Boss's Day  | 13 14                                                                                                                    | End of Q1               | Teacher Work Day<br>No School | Fall Break - No School  U of U Last Day to withdraw                  | 18           |  |  |
|              |             |                                                                                                                          |                         | October 19-20                 | SLCC & SNOW Fall Break<br>October 19-20                              |              |  |  |
| 19           |             | 20 21                                                                                                                    | 22                      | 23                            | 24                                                                   | 25           |  |  |
|              | Start of Q2 |                                                                                                                          |                         |                               | Last day to withdraw from SNOW                                       |              |  |  |
| 26           |             | 27 28                                                                                                                    | 29                      | 30                            |                                                                      | 1            |  |  |
|              |             | SkillsUSA Fall Leadership<br>Conference (look up the<br>conference)<br>Last day to withdraw from<br>EE & CE@SLCC classes |                         |                               | Halloween Spirit Day                                                 |              |  |  |
| 2            |             | 3                                                                                                                        | 5                       | 6                             | 7                                                                    | E            |  |  |

## November 2025

| CLINDAY MONDAY THECDAY MEDNECDAY THEODAY EDIDAY CATH |                                    |                                             |                                   |                                                                                                                  |                                                            |          |  |  |  |
|------------------------------------------------------|------------------------------------|---------------------------------------------|-----------------------------------|------------------------------------------------------------------------------------------------------------------|------------------------------------------------------------|----------|--|--|--|
| SUNDAY                                               | MONDAY                             | TUESDAY                                     | WEDNESDAY                         | THURSDAY                                                                                                         | FRIDAY                                                     | SATURDAY |  |  |  |
| 26                                                   | 21                                 |                                             | 29                                | 30                                                                                                               | No School                                                  | 1        |  |  |  |
|                                                      |                                    |                                             | SLCC Spring<br>Registration Opens |                                                                                                                  | Last day to withdraw from<br>SLCC @ Vanguard CE<br>Courses |          |  |  |  |
| 2                                                    | 3                                  | 4                                           | 5                                 | 6                                                                                                                | 7                                                          | 8        |  |  |  |
| Daylight Saving                                      |                                    |                                             |                                   |                                                                                                                  | First Benchmarks<br>completed 7 - 10<br>ELA, MATH, SCI     |          |  |  |  |
| 9                                                    | 10                                 | 11                                          | 12                                | 13                                                                                                               | 14                                                         | 15       |  |  |  |
|                                                      |                                    | Veteran's Day                               |                                   | PTC #2                                                                                                           | B-day<br>School Out at 12:30<br>TWD                        |          |  |  |  |
|                                                      |                                    |                                             |                                   |                                                                                                                  | Baking Contest                                             |          |  |  |  |
| 16                                                   |                                    | 18                                          | 19                                | 20                                                                                                               | 21                                                         | 22       |  |  |  |
|                                                      | Midterm Q2                         |                                             |                                   | Instrumental Concert<br>@6:30                                                                                    |                                                            |          |  |  |  |
| 23                                                   | 24                                 | 25                                          | 26                                |                                                                                                                  | 28                                                         | 29       |  |  |  |
|                                                      | Spring enrollment opens for U of U | Vanguard Christmas<br>Staff Party<br>7:00pm | TI<br>U of U T                    | nanksgiving Break - No Scho<br>hanksgiving Break Novemb<br>hanksgiving Break Novemb<br>hanksgiving Break Novembe | ool<br>er <b>26-29</b>                                     |          |  |  |  |
| 30                                                   |                                    | 2                                           | O                                 | 4                                                                                                                | 45                                                         | 6        |  |  |  |

| December 2025                      |                                  |                     |                               |                                                 |                                                 |                        |  |  |
|------------------------------------|----------------------------------|---------------------|-------------------------------|-------------------------------------------------|-------------------------------------------------|------------------------|--|--|
| SUNDAY                             | MONDAY                           | TUESDAY             | WEDNESDAY                     | THURSDAY                                        | FRIDAY                                          | SATURDAY               |  |  |
| 30                                 | 1                                | 2                   | 3                             |                                                 | 5 Intent to Return                              | 6                      |  |  |
| _                                  |                                  |                     | 40                            | Musical Theater @ 6:30<br>Vanguard Academy      | Forms Open U of U Reading Day                   |                        |  |  |
| 7                                  | 8                                | 9                   | 10                            | U of U Last Day of class SLCC Last Day of class | 12 SLCC Reading Day                             | 13 SLCC Weekend Finals |  |  |
|                                    | U of U Finals                    | wk December 8-12 SL | CC Finals wk December 13-     |                                                 |                                                 |                        |  |  |
| 14                                 | Snow College Last Day of classes | 16                  | 17                            | 18                                              | End of Q2 (1/2 Day TWD end of Qtr Packet) A Day | 20                     |  |  |
|                                    | Last Day of Glasses              |                     |                               | Choral Concert @ 6:30                           |                                                 |                        |  |  |
|                                    | U of U Finals                    | wk December 8-12 SL | CC Finals wk December 13-     |                                                 | ember ??-??                                     |                        |  |  |
| 21<br>WINTER BREAK                 | Winter Break                     | Christmas Eve       | Christmas Day<br>Winter Break | Winter Break                                    | Winter Break                                    | 27                     |  |  |
| FOR ALL COLLEGES<br>DEC 16 - JAN 3 | U of U Grades Due                |                     |                               | SLCC Grades Due                                 |                                                 |                        |  |  |
| Winter Break                       | Winter Break                     | Winter Break        | Winter Break                  | Winter Break                                    | Winter Break                                    | 0                      |  |  |
| 4<br>New Year's Eve                | 5                                | 6                   | 7                             | 8                                               | 9                                               | 10                     |  |  |

C.06.04 2025-2026 Calendar App January

#### TUESDAY WEDNESDAY **SUNDAY MONDAY THURSDAY FRIDAY SATURDAY** PD Training **HSUP Application Deadline** 5 6 8 9 10 4 Start of Q3 Senior Grad Induction Day Welcome Back Assembly Workshop Day Vanguard 2024/2025 Open House for New **Enrollment Opens** Student U of U Classes Begin Talent Show signups begin **Snow Classes Begin** Applicants 6:30 PM **Graduates Picture** Mid-year Interim Testing ELA, SCI, MATH 12 15 16 17 11 13 14 FAFSA Night Academic Advisor required attendance SLCC Classes Begin 24 18 19 20 21 22 23 Civil Rights Day NO SCHOOL Talent Show Tryouts NO COLLEGE CLASSES 27 28 29 31 25 26 30 Chinese New Year Talent Show 6:30pm

# February 2026

|        | 1 Columny 2020                                |         |                 |                 |                                                              |          |  |  |
|--------|-----------------------------------------------|---------|-----------------|-----------------|--------------------------------------------------------------|----------|--|--|
| SUNDAY | MONDAY                                        | TUESDAY | WEDNESDAY       | THURSDAY        | FRIDAY                                                       | SATURDAY |  |  |
| 1      | Read-a-thon Begins<br>PTC #3                  | 3       | 4<br>Midterm Q3 | 5               | B-Day<br>Decade Spirit Day<br>School out at 12:30<br>1/2 TWD | 7        |  |  |
| 8      |                                               | 10      | 11              | Lincoln's B-Day | 13                                                           | 14       |  |  |
| 15     | Presidents' Day NO SCHOOL  NO COLLEGE CLASSES | 17      | 18              | 19              | ACT Practice                                                 | 21       |  |  |
| 22     | 23                                            | 24      | 25              | 26              | Favorite Book Character<br>Spirit Day                        | 28       |  |  |
| 1      | Student Government<br>Registration Opens      | 3       |                 | 5               | Read-a-Thon Ends  End of Term                                |          |  |  |
| 8      | 9                                             | 10      | 11              | 12              | 13                                                           | 14       |  |  |

|                                                       | March 2026                           |                                      |                                                  |                                                                                                     |                                                                                          |                       |  |  |
|-------------------------------------------------------|--------------------------------------|--------------------------------------|--------------------------------------------------|-----------------------------------------------------------------------------------------------------|------------------------------------------------------------------------------------------|-----------------------|--|--|
| SUNDAY                                                | MONDAY                               | TUESDAY                              | WEDNESDAY                                        | THURSDAY                                                                                            | FRIDAY                                                                                   | SATURDAY              |  |  |
| 1                                                     | 2                                    | 3                                    | 4                                                | 5                                                                                                   | 6                                                                                        | 7                     |  |  |
| Teacher Work Day                                      |                                      | Snow                                 | College Spring Break Marc                        | h 3-7                                                                                               |                                                                                          | NHD Regionals March 7 |  |  |
| FBLA State Leadership Conf.<br>Vanguard Grades Locked | Student Government<br>Elections Open |                                      |                                                  | Parent Night Open House / CE Parent Night 6:30pm (Parent's of newly entering CE, Academic Advisors) |                                                                                          |                       |  |  |
| 8                                                     | 9                                    | 10                                   |                                                  | 12                                                                                                  | 13                                                                                       | 14                    |  |  |
| Daylight Savings                                      | TWD                                  |                                      | J Spring Break March 7-15<br>anguard Spring Brea | SLCC Spring Break March                                                                             | 9-14                                                                                     |                       |  |  |
| Musical Competitions<br>10th - 30th                   |                                      | Vē                                   | anguaru Spring Brea                              | 1K                                                                                                  | U of U W Day                                                                             |                       |  |  |
| 15                                                    | 16                                   | 17                                   | 18                                               | 19                                                                                                  | 20                                                                                       | 21                    |  |  |
|                                                       | Start of Term Q4                     | St. Patrick's Day                    |                                                  |                                                                                                     | St. Patrick's                                                                            |                       |  |  |
|                                                       |                                      | Emergency Drill                      |                                                  |                                                                                                     | Spirit Day<br>Pi Day Challenge<br>During Lunch<br>Student Government<br>Applications Due |                       |  |  |
| 22                                                    | 23                                   | 24                                   | 25                                               | 26                                                                                                  | 27                                                                                       | 28                    |  |  |
|                                                       |                                      | FCCLA State Leadership<br>Conference |                                                  | SkillsUSA Competitions                                                                              |                                                                                          |                       |  |  |
| 29                                                    | 30                                   | 31                                   | 1                                                | 2                                                                                                   | 3                                                                                        | 4                     |  |  |
|                                                       |                                      |                                      |                                                  |                                                                                                     |                                                                                          |                       |  |  |
| 5                                                     | 6                                    | 7                                    | 8                                                | 9                                                                                                   | 10                                                                                       | 11                    |  |  |
|                                                       |                                      |                                      |                                                  |                                                                                                     |                                                                                          |                       |  |  |
|                                                       |                                      |                                      |                                                  |                                                                                                     |                                                                                          |                       |  |  |

#### April 2026 **SUNDAY TUESDAY WEDNESDAY THURSDAY FRIDAY SATURDAY MONDAY** 2 3 1 4 Student Government Student Government Primaries Primaries 5 6 7 8 9 10 11 Easter Sunday **ACT Testing Dates ACT Testing Dates** 1/2 Day Career Fair No School Not Confirmed Not Confirmed out at 12:30 PM 12 13 14 15 16 17 18 Midterm Q4 B-day School out at 12:30 TWD FUN RUN 1:00 pm PTC #4 Student Government Elections New Student Orientation 6:30pm Student Government Elections 19 20 21 22 25 23 24 Musical Theater Play 6:30pm U of U Last Day of Class 26 27 28 29 30 7th-10th State Testing

5/19/2025 16:40:18

U of U Reading Day

SLCC Last day of Class NHD State Competition 25-26 U of U Commencement

|              | May 2026 |                                                |                                                     |                                                     |                                       |                                                                                  |          |  |  |
|--------------|----------|------------------------------------------------|-----------------------------------------------------|-----------------------------------------------------|---------------------------------------|----------------------------------------------------------------------------------|----------|--|--|
| SUNDAY       |          | MONDAY                                         | TUESDAY                                             | WEDNESDAY                                           | THURSDAY                              | FRIDAY                                                                           | SATURDAY |  |  |
|              |          |                                                |                                                     |                                                     |                                       | HSUP Application Deadline for Summer                                             | 2        |  |  |
|              |          |                                                |                                                     |                                                     |                                       | Snow last day of Class<br>SLCC Reading Day<br>U of U Commencement                |          |  |  |
|              |          |                                                |                                                     | ate Testing Grades Apr                              | · · · · · · · · · · · · · · · · · · · |                                                                                  |          |  |  |
|              | 3        | 4                                              | 5                                                   | Student Government Elections                        | 7                                     | 8                                                                                | 9        |  |  |
|              |          |                                                |                                                     |                                                     | SLCC Last Day of Class                | SLCC Commencement<br>Snow Commencement                                           |          |  |  |
|              |          |                                                | eek May 2nd - 7th (11th-12th                        |                                                     |                                       | LCC Finals Week May 4-12                                                         |          |  |  |
|              | 9        | 11                                             | 12                                                  | 13                                                  |                                       | 15                                                                               | 16       |  |  |
|              |          | Last Academic A Day                            | Last Academic B Day<br>End of Q4<br>out at 12:30 PM | Yearbook Passed Out<br>Field Day<br>out at 12:30 PM | TWD                                   | (7-11) Scholarship Ceremony 8:15 Yearbook Signing School Cleanup out at 12:30 PM |          |  |  |
|              |          | U of U Grades Due<br>SLCC Summer Classes Begin | Choral Concert @ 6:30                               | Grades Locked                                       |                                       | (Seniors) Graduation 5:30                                                        |          |  |  |
|              | ,        |                                                | CE @ Vang                                           | juard SLCC Finals Weel                              | May 5-12                              |                                                                                  |          |  |  |
| Mother's Day | 16       | 18                                             | 19                                                  | 20                                                  | 21                                    | 22                                                                               | 23       |  |  |
|              |          | Professional Development                       |                                                     |                                                     |                                       |                                                                                  |          |  |  |
|              | 23       | 25                                             | 26                                                  | 27                                                  | 28                                    | 29                                                                               | 30       |  |  |
|              |          |                                                |                                                     |                                                     | (                                     |                                                                                  |          |  |  |